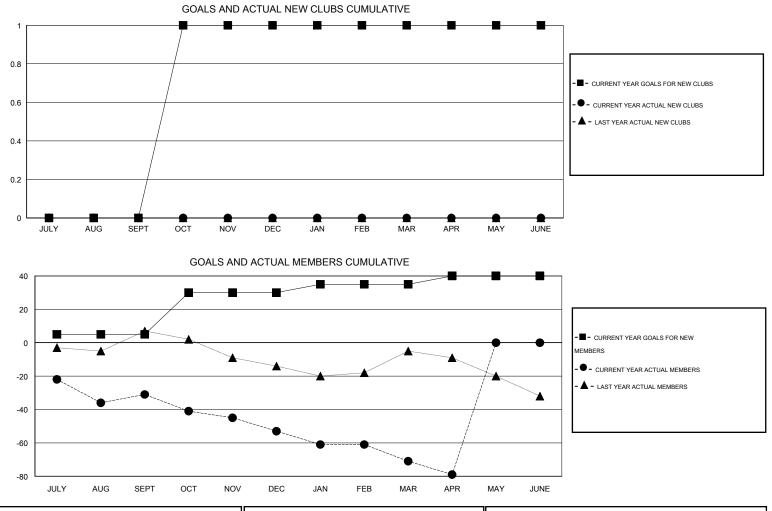

## GMT: John Muller

| LOCATION AUSTRALIA |
|--------------------|
|--------------------|

 $\mathbf{GMT} \ \mathbf{CA} \ \mathbf{7}$ 

|               |                  | Clubs               |                            |                             | Members               |                    |                                  |                              |                             |
|---------------|------------------|---------------------|----------------------------|-----------------------------|-----------------------|--------------------|----------------------------------|------------------------------|-----------------------------|
|               | RESU             | LTS FOR 2013-2014   |                            |                             | RESULTS FOR 2013-2014 |                    |                                  |                              |                             |
| QUARTER       | NEW CLUB<br>GOAL | ACTUAL NEW<br>CLUBS | ACTUAL<br>DROPPED<br>CLUBS | ACTUAL NET<br>GAIN/<br>LOSS | QUARTER               | NEW MEMBER<br>GOAL | ACTUAL TOTAL<br>MEMBERS<br>ADDED | ACTUAL<br>DROPPED<br>MEMBERS | ACTUAL NET<br>GAIN/<br>LOSS |
| JULY/AUG/SEPT | 0                | 0                   | 2                          | -2                          | JULY/AUG/SEPT         | 5                  | 43                               | 74                           | -31                         |
| OCT/NOV/DEC   | 1                | 0                   | 1                          | -1                          | OCT/NOV/DEC           | 25                 | 30                               | 52                           | -22                         |
| JAN/FEB/MAR   | 0                | 0                   | 0                          | 0                           | JAN/FEB/MAR           | 5                  | 37                               | 55                           | -18                         |
| APR/MAY/JUNE  | 0                | 0                   | 0                          | 0                           | APR/MAY/JUNE          | 5                  | 9                                | 17                           | -8                          |